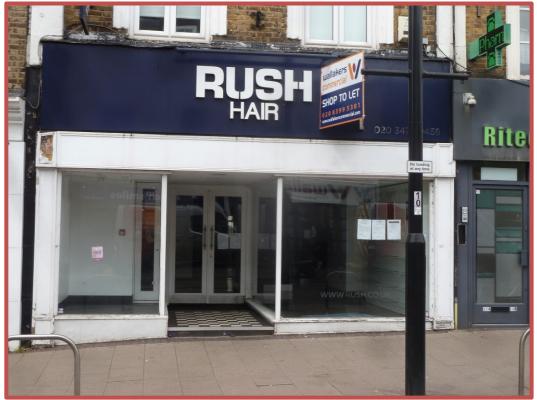

# **Type**

A large retail shop premises (formally Hairdressing Salon) with a basement storage facility.

**LOCATION:** The shop is situated in a prime trading position in Surbiton Town Centre fronting the main

 $shopping\ thorough fare\ of\ Victoria\ Road.\ Nearby\ traders\ include\ Boots,\ Costa,\ M\&Co,\ McDonalds,$ 

M & S Simply Food and NatWest.

**DESCRIPTION:** A large retail shop (formally Rush Hairdressing Salon) with recessed front entrance lobby and

doors together with two feature glazed front window display areas plus a basement storage