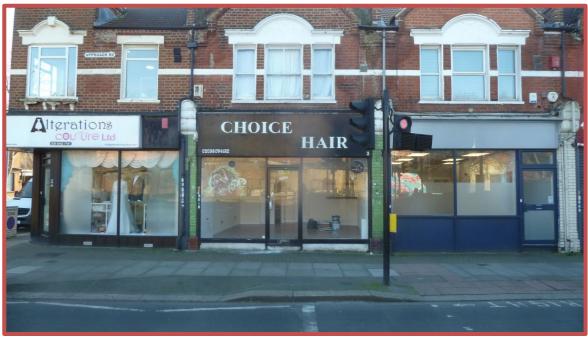

**LOCATION:** The property forms part of a busy neighbourhood parade of shops serving the

"Apostles" residential district of Raynes Park. The property fronts Approach Road near it's junction with Prince George's Avenue and is opposite Raynes Park BR

Station being a short walk from the Town Centre.

**DESCRIPTION:** An attractive ground floor commercial shop/office premises comprising the

following areas/dimensions:

Net Frontage - 16' 6" (5.03 metres)

Shop Depth - 25' (7.62 metres)

Net Internal Area - 350 square feet (32.5 square metres)

Features include:

\* Modern aluminium framed and glazed display window frontage.

\* Steel roller shutters to display window.

\* Prominent shop fascia sign.

Small washroom facility.

\* To be redecorated.

\* Customer Parking Bays available on the adjacent road.

\* Directly opposite the Pedestrian Crossing on Approach Road

**PLANNING:** The premises has permitted Class 'E' Planning Use which includes Retail Shop,